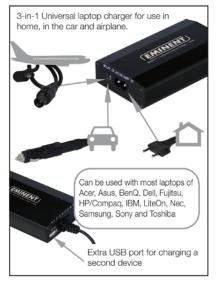

## 3-in-1 Universal Laptop Charger for use in home, in the car and airplane!

The Eminent EM3971 Universal Laptop Charger (100W) can be used with almost every laptop or LCD screen, thanks to the eight different power connectors. This charger also has an additional USB port for charging USB devices, such as a telephone, MP3 player or media player. Also included is a connector to use the charger in the car and aircraft.

The Eminent EM3971 Universal Laptop Charger is compatible with many laptops, including Averatec, IBM, SONY, DELL, HP, APPLE, NEC, TOSHIBA, COMPAQ, FUJITSU, SAMSUNG, LITEON, DELTA, ACER, LS, SHARP, GATEWAY, LENOVO, HIPRO, ASUS and many others!