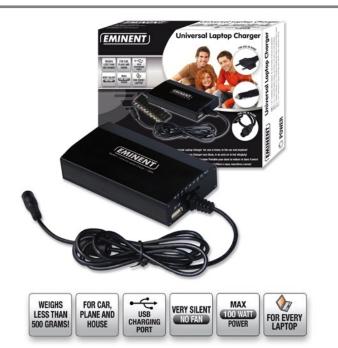

## 3-in-1 Universal Laptop Charger for use in home, in the car and airplane!

The Eminent EM3971 Universal Laptop Charger (100W) can be used with almost every laptop or LCD screen, thanks to the eight different power connectors. This charger also has an additional USB port for charging USB devices, such as a telephone, MP3 player or media player. Also included is a connector to use the charger in the car and aircraft.

- Universal Laptop Charger in metal housing
- Weighs less than 500 grams! Silent operation, without fan.
- Charge your laptop or LCD monitor whenever vou want
- Extra USB port for charging a second device
- Overheating protection
- 8 Different Voltage settings: 12V 15V 16V 18V 19V 20V 22V 24V
- Easy installation
- Accessible helpdesk
- Multilingual user manual
- 2-Year warranty