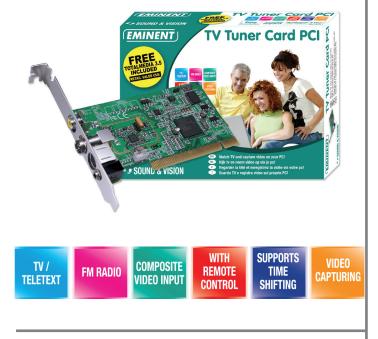

## **TV Tuner Card PCI**

TECHNICAL SPECIFICATIONS:

Interface: PCI (5V 32 bit)

I/O Ports: FM antenna, 1x S-video, 1x Composite, 1x Audio in, 1x Audio out, 1x Infrared sensor cable

Signal format system: PAL, SECAM, NTSC

TV tuner: Internal type

Supported video formats: MPEG1/2, MPEG4, ASF, WMV, MP4, 3GPP, 3G 2, MOV, DVR-MS, DV-AVI, AVI

SYSTEM REQUIREMENTS: At least one available PCI slot. Pentium 4, 1.4Ghz or faster

EAN CODE: 8716065226003

## Watch TV and capture video on your PC

Have you ever thought about watching TV via your computer? With the luxurious Eminent TV Tuner Card you receive television, teletext and radio on your computer. Tune in on your favorite radio channel or watch TV full-screen. The enclosed software is easy to install and offers you a complete media-center like experience!. Moreover, the TV Tuner Card supports TimeShifting for live TV. With this extra feature you can take a break and pause TV, rewind to replay a scene, grab still images, or skip commercials! It displays video from a VCR, camcorder or any other video source as well. All this from the comfort of your lazy chair, because the Eminent TV Tuner Card comes with a remote control.

- TV, video and FM radio with stereo sound on your pc
- Finds all TV channels automatically
- Pause, rewind, grab still images or skip commercials (TimeShifting)
- Including teletext support, video capturing, remote control and software
- Displays video from a VCR, camcorder or any other video source (composite video input)
- Easy installation
- 5-Year warranty
- Accessible helpdesk
- Multilingual user manual